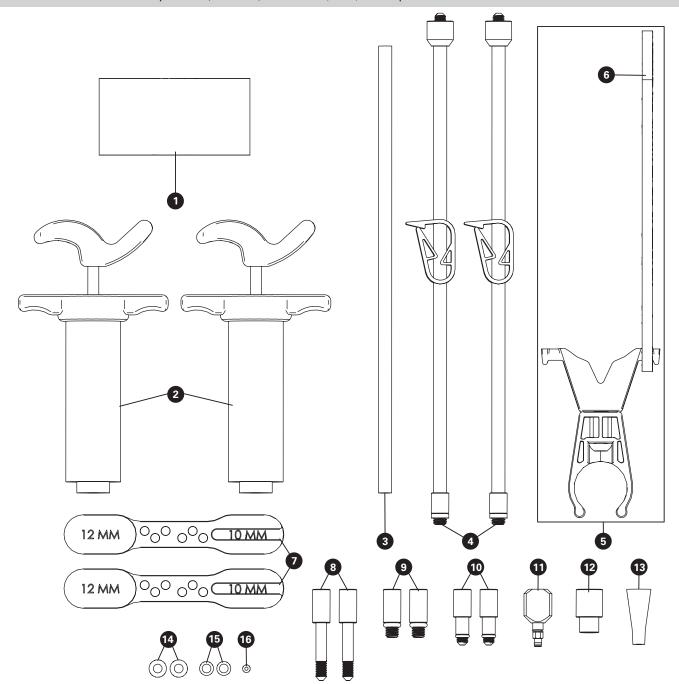

## **BKD-1 PART NUMBERS**

| Ref. # | Part # | Description                                  | Qty. |
|--------|--------|----------------------------------------------|------|
| 1      | 2620   | Fitting Box                                  | 1    |
| 2      | 2616-2 | DOT Fluid Syringe                            | 2    |
| 3      | 2596-3 | Extra Hose Section                           | 1    |
| 4      | 2617A  | DOT Fluid Hose Assembly                      | 2    |
| 5      | 2578A  | Syringe Holder Assembly with Strap           | 1    |
| 6      | 2577   | Syringe Holder Strap                         | 1    |
| 7      | 2581-2 | Universal Bleed Block                        | 2    |
| 8      | 2585-2 | Adapter for Hayes®—M5x0.8 (Silver)           | 2    |
| 9      | 2584AD | Universal Adapter with O-Ring—M6x1.0 (Black) | 2    |

| Ref. # | Part # | Description                                           | Qty. |
|--------|--------|-------------------------------------------------------|------|
| 10     | 2618A  | Adapter for SRAM® with O-Ring—M5x0.8 (Red)            | 2    |
| 11     | 2612A  | Adapter for SRAM® Bleeding Edge™ with O-Ring (Silver) | 1    |
| 12     | 2588   | Hose Compression Sleeve                               | 1    |
| 13     | 2610   | Adapter for Hayes® (Black)                            | 1    |
| 14     | 2611-6 | O-Ring for DOT Fluid Adapters & Hoses                 | 4    |
| 15     | 2619-2 | O-Ring for 2618A DOT Fluid Adapter                    | 2    |
| 16     | 2614   | O-Ring for 2612A DOT Fluid Adapter                    | 1    |
| _      | 2598K  | Seal Rebuild Kit                                      | _    |